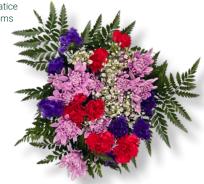

#### **Hydrangea Stock Rose Bouquet**

LL482 - 5 bunch | UPC 787961010384 1 – Light Blue Hydrangea 3 - Variegated Pitt 3 - Leatherleaf 3 - Roses 3 - Stock

### **Hydrangea Stock Rose Bouquet** LL482 - 5 bunch | UPC 787961010384