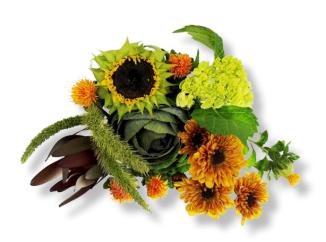

#### **Fall Bouquet**

EL152 - 6 bunch | Fall

A seasonal array such as: sunflowers, green hydrangea, green ornamental kale, orange mums, setaria and orange carthamus.