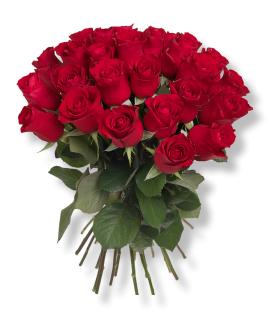

#### Rose Red 6 Stem

EL160 - 10 bunch

#### Rose Red 12 Stem

EL162 - 12 stem | 6 bunch

#### **Rose Red Single Stem**

EL190 - 1 stem | 25 bunch With baby breath. indiv cello. Additional colors available on request.