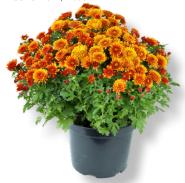

EL206 - 20 lb case

Gourds | Assorted

EL208 - 20 lb case

Potted Mum, Mazza Farm, Vermont

EL188 - 8-inch | 1 each