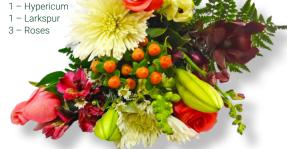

#### **Hydrangea Stock Rose Bouquet**

LL482 - 5 bunch | UPC 787961010384 1 – Light Blue Hydrangea 3 - Variegated Pitt 3 - Leatherleaf 3 - Roses 3 - Stock