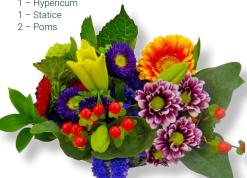

#### **Mixed 7-Stem Bouquet**

EL168 - 10 bunch | UPC 787961012340

An every changing mix of stems that typically include:

- 1 Fancy Carnation
- 1 Golden Aster
- 1 Alstromeria
- 1 Cremon Mum
- 1 Hypericum 2 - Poms