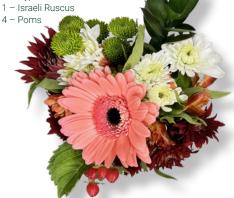

#### **Gerbera Mix Bouquet**

JD902 - 5 stem | 5 bunch | UPC 787961011367

- 1 Mini Green Hydrangea
- 2 Large Gerbera
- 1 Cremon Mum
- 1 Israeli Ruscus
- 2 Hypericum 3 - Leatherleaf