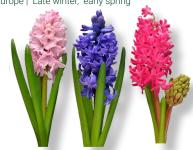

**Hyacinth Stems** 

GT260 - 5 stem | 15 bunch | Assorted colors Europe | Late winter, early spring

**Daffodil Stems** 

GH666 - 10 stem | 30 bunch Late winter, early spring

**Sunflower Stems** 

EL202 - 5 stem | 1 bunch | Summer