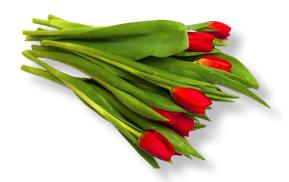

#### **Tulips - Assorted Bunches**

EL178 - 35 bunch | Europe | Winter, Spring GR774- 24 bunch | Europe / USA | Winter, Spring

Assorted colors.

#### **Tulips - Assorted Fall Tones**

EL178 - 35 bunch | Europe | Fall GR774- 24 bunch | Europe / USA | Fall

#### **Tulips - Assorted Christmas Tones**

EL178 - 35 bunch | Europe | Winter GR774-24 bunch | Europe | Winter