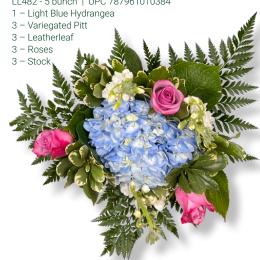

#### **Hydrangea Stock Rose Bouquet**

LL482 - 5 bunch | UPC 787961010384 1 – Light Blue Hydrangea 3 - Variegated Pitt 3 - Leatherleaf 3 - Roses 3 - Stock