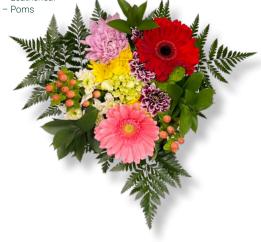

#### **Mixed 7-Stem Bouquet**

EL168 - 10 bunch | UPC 787961012340

An every changing mix of stems that typically include:

- 1 Fancy Carnation
- 1 Golden Aster
- 1 Alstromeria
- 1 Cremon Mum
- 1 Hypericum 2 - Poms