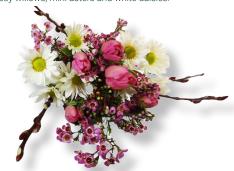

#### **Spring Bouquet**

EL146 - 8 bunch | Late winter, spring An array of fresh seasonal stems such as: tulips, pussy willows, mini asters and white daisies.