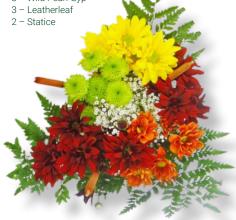

#### **Gerbera Mix Bouquet**

JD902 - 5 stem | 5 bunch | UPC 787961011367

- 1 Mini Green Hydrangea
- 2 Large Gerbera
- 1 Cremon Mum
- 1 Israeli Ruscus
- 2 Hypericum 3 - Leatherleaf

#### **Mum Bouquet**

EJ396 - 8 bunch | UPC 787961011138

5 - Assorted Poms 3 - Wild Pearl Gyp 3 - Leatherleaf 2 - Statice

#### Mum Bouquet Fancy

EJ396 - 8 bunch | UPC 787961011152

3 - Fancy Carnation

3 - Wild Pearl Gyp

3 - Leatherleaf

2 - Statice 3 - Poms