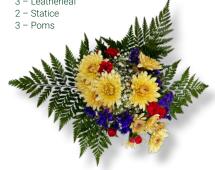

#### Mum Bouquet Fancy

EJ396 - 8 bunch | UPC 787961011152

3 - Fancy Carnation

3 - Wild Pearl Gyp

3 - Leatherleaf

2 - Statice 3 - Poms