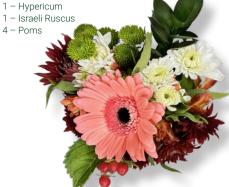

#### **Gerbera Mix Bouquet**

JD902 - 5 stem | 5 bunch | UPC 787961011367

- 1 Mini Green Hydrangea
- 2 Large Gerbera
- 1 Cremon Mum
- 1 Israeli Ruscus
- 2 Hypericum 3 - Leatherleaf