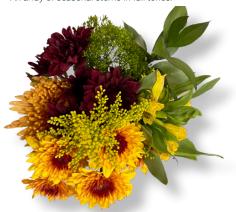

#### **Fall Bouquet**

EL152 - 6 bunch | Fall

A seasonal array such as: sunflowers, green hydrangea, green ornamental kale, orange mums, setaria and orange carthamus.