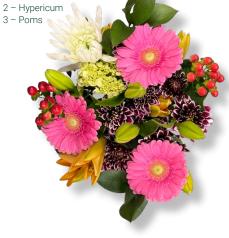

#### **Gerbera Mix Bouquet**

JD902 - 5 stem | 5 bunch | UPC 787961011367

- 1 Mini Green Hydrangea
- 2 Large Gerbera
- 1 Cremon Mum
- 1 Israeli Ruscus
- 2 Hypericum 3 - Leatherleaf