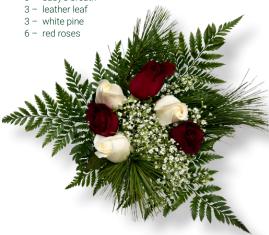

#### **Firecracker Bouquet**

JK770 - 8 bunch

1 - dark blue hydrangea •

- 3 bella donna
- 3 leather leaf 5 - beargrass
- 3 red roses