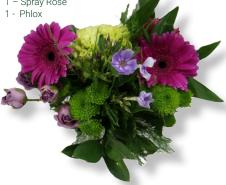

#### **Sweetheart Bouquet**

EK462 - 8 bunch | UPC 787961011350

- Limited seasonal availability. 1 - Mini Green Hydrangea
- 2 Purple Mini Gerbera
- 1 Purple Alstromeria
- 2 Green Pom
- 1 Spray Rose