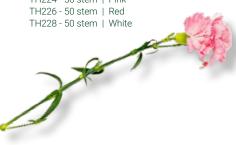

#### **Carnation Stems**

TH224 - 50 stem | Pink TH226 - 50 stem | Red

TBA | Spring | Summer

Please note, color variations may occur.