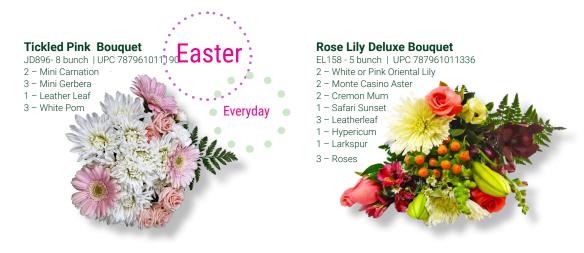

#### **Rose Lily Deluxe Bouquet**

EL158 - 5 bunch | UPC 787961011336

- 2 White or Pink Oriental Lily
- 2 Monte Casino Aster
- 2 Cremon Mum
- 1 Safari Sunset

#### **Rose Lily Deluxe Bouquet**

EL158 - 5 bunch | UPC 787961011336

- 2 White or Pink Oriental Lily
- 2 Monte Casino Aster
- 2 Cremon Mum
- 1 Safari Sunset
- 3 Leatherleaf