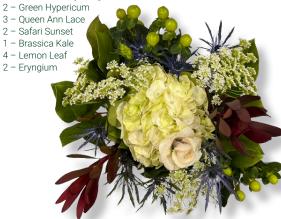

#### **Vintage Bouquet**

LL484  $\bar{\ }$  5 bunch  $|\$  UPC 787961010735

- 1 Lime Green Hydrangea

- 4 Lemon Leaf
- 2 Eryngium