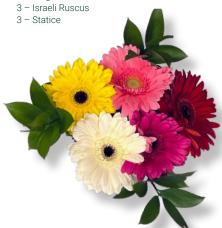

#### **Gerbera Mix Bouquet**

JD902 - 5 stem | 5 bunch | UPC 787961011367

- 1 Mini Green Hydrangea
- 2 Large Gerbera
- 1 Cremon Mum
- 1 Israeli Ruscus
- 2 Hypericum 3 - Leatherleaf

#### **Market Bouquet**

WC764 - 6 bunch | UPC 787961010315

- 1 Mini Green Hydrangea
- 1 Mini Green Gerbera
- 1 Cremon Mum
- 1 Israeli Ruscus
- 1 Asiatic Lily
- 1 Hypericum

#### **Market Deluxe Bouquet**

LL486 - 6 bunch | UPC 787961010353

- 1 Mini Green Hydrangea
- 3 Mini Green Gerbera
- 2 Israeli Ruscus
- 1 Cremon mum
- 2 Asiatic Lilies