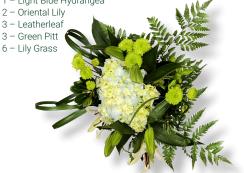

#### Lily Hydrangea Bouquet EL136 - 5 bunch | UPC 787961010377

1 – Light Blue Hydrangea 2 - Oriental Lily 3 - Leatherleaf