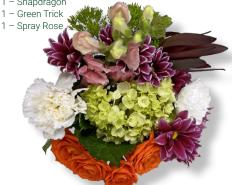

#### **Happy Day Bouquet**

JD898 - 8 bunch | UPC 787961011442

- 2 Amethyst Purple Poms
- 1 Mini Green Hydrangea
- 2 Red Fancy Carnation
- 1 Safari Sunset
- 1 Snapdragon