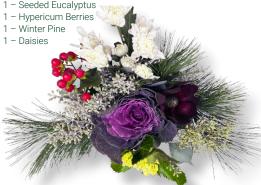

#### Winter Bouquet

EL852 - 6 bunch | Winter

- 1 Green Ornamental Kale
- 1 Seeded Eucalyptus
- 1 Hypericum Berries