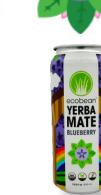

| / USDA \  |
|-----------|
| ORGANIC / |
|           |

15.5 fl oz (458 mL)

| Item # | <u>Description</u>              |
|--------|---------------------------------|
| PJ572  | Yerba Mate Eco Boost Drink      |
| PJ576  | Yerba Mate Blueberry Drink      |
| PJ568  | Yerba Mate Mint Drink           |
| PJ570  | Yerba Mate Lemon Hibiscus Drink |

| Pack Size  |  |
|------------|--|
| 12/15.5 Oz |  |
| 12/15.5 Oz |  |
| 12/15.5 Oz |  |
| 12/15 5 Oz |  |