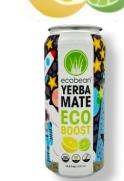

| / USDA \  |
|-----------|
| ORGANIC / |
|           |

15.5 fl oz (458 mL)

| Item # | <u>Description</u>              |
|--------|---------------------------------|
| PJ572  | Yerba Mate Eco Boost Drink      |
| PJ576  | Yerba Mate Blueberry Drink      |
| PJ568  | Yerba Mate Mint Drink           |
| PJ570  | Yerba Mate Lemon Hibiscus Drink |

| Pack Size  |  |
|------------|--|
| 12/15.5 Oz |  |
| 12/15.5 Oz |  |
| 12/15.5 Oz |  |
| 12/15 5 Oz |  |